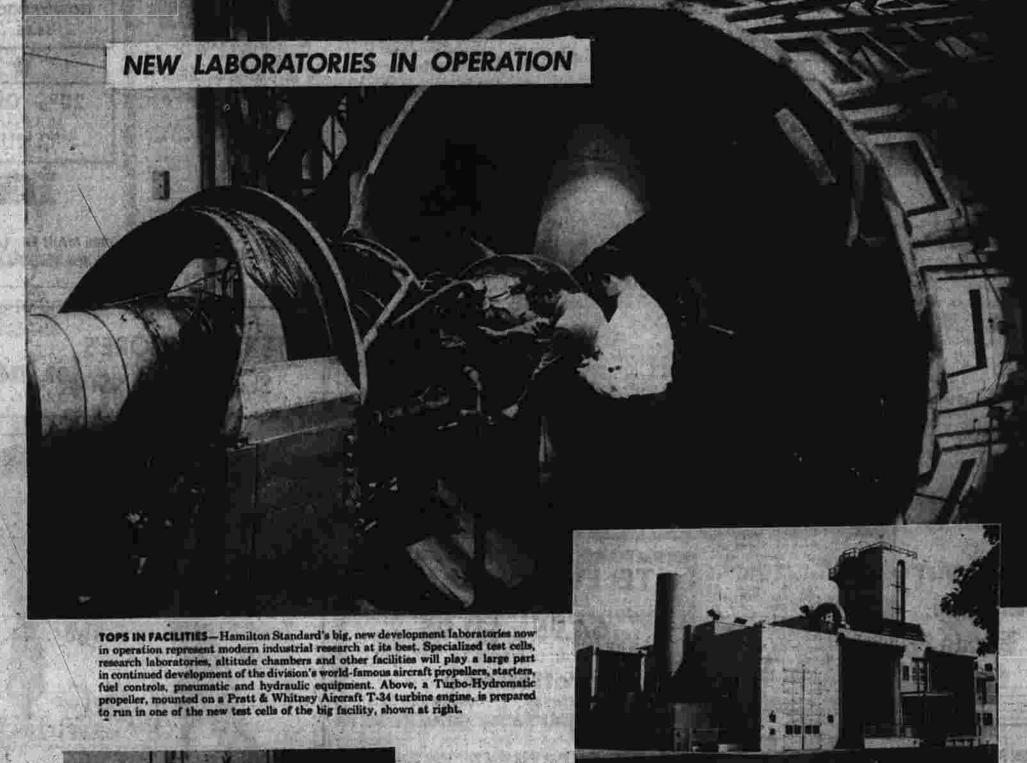

# What's Doing in Hamilton Standard-

NEW ERANCH PLAST.—Title to mill buildings and land of the Broad Brook Company at Broad Brook will be received early next year by Hamilton Standard, Light manufac-turing, as well as some engineering and design work, can be handled in the plant's 245,000 square feet of floor space. Many former employees of the old-mill, which will cease manufacturing operations this month, slready have found employment at Hamil

Standard have received pins in recognition of 20 years of service with United Aircraft Corporation. They are: A. J. Mannella, Karl Woerie, Carl F. Baker, George Mitras, George A. Burg. Arthur A. Beyer and James E. Horvath. Fifteen-year pins were given to four employees, while 16 men and women received 10-year pins.

NEWS HIGHLIGHTS

were toys for the youngsters, of course. Two ances, at 10 s.m. and 2 p.m., were schedule ber 20, at the State Armory, Hartford, for a 4,000 children and 2,000 parents.

HAMILTON STANDARD

DIVISION OF UNITED AIRCRAFT CORPORATIO

WINDSOR LOCKS, CONNECTICUT