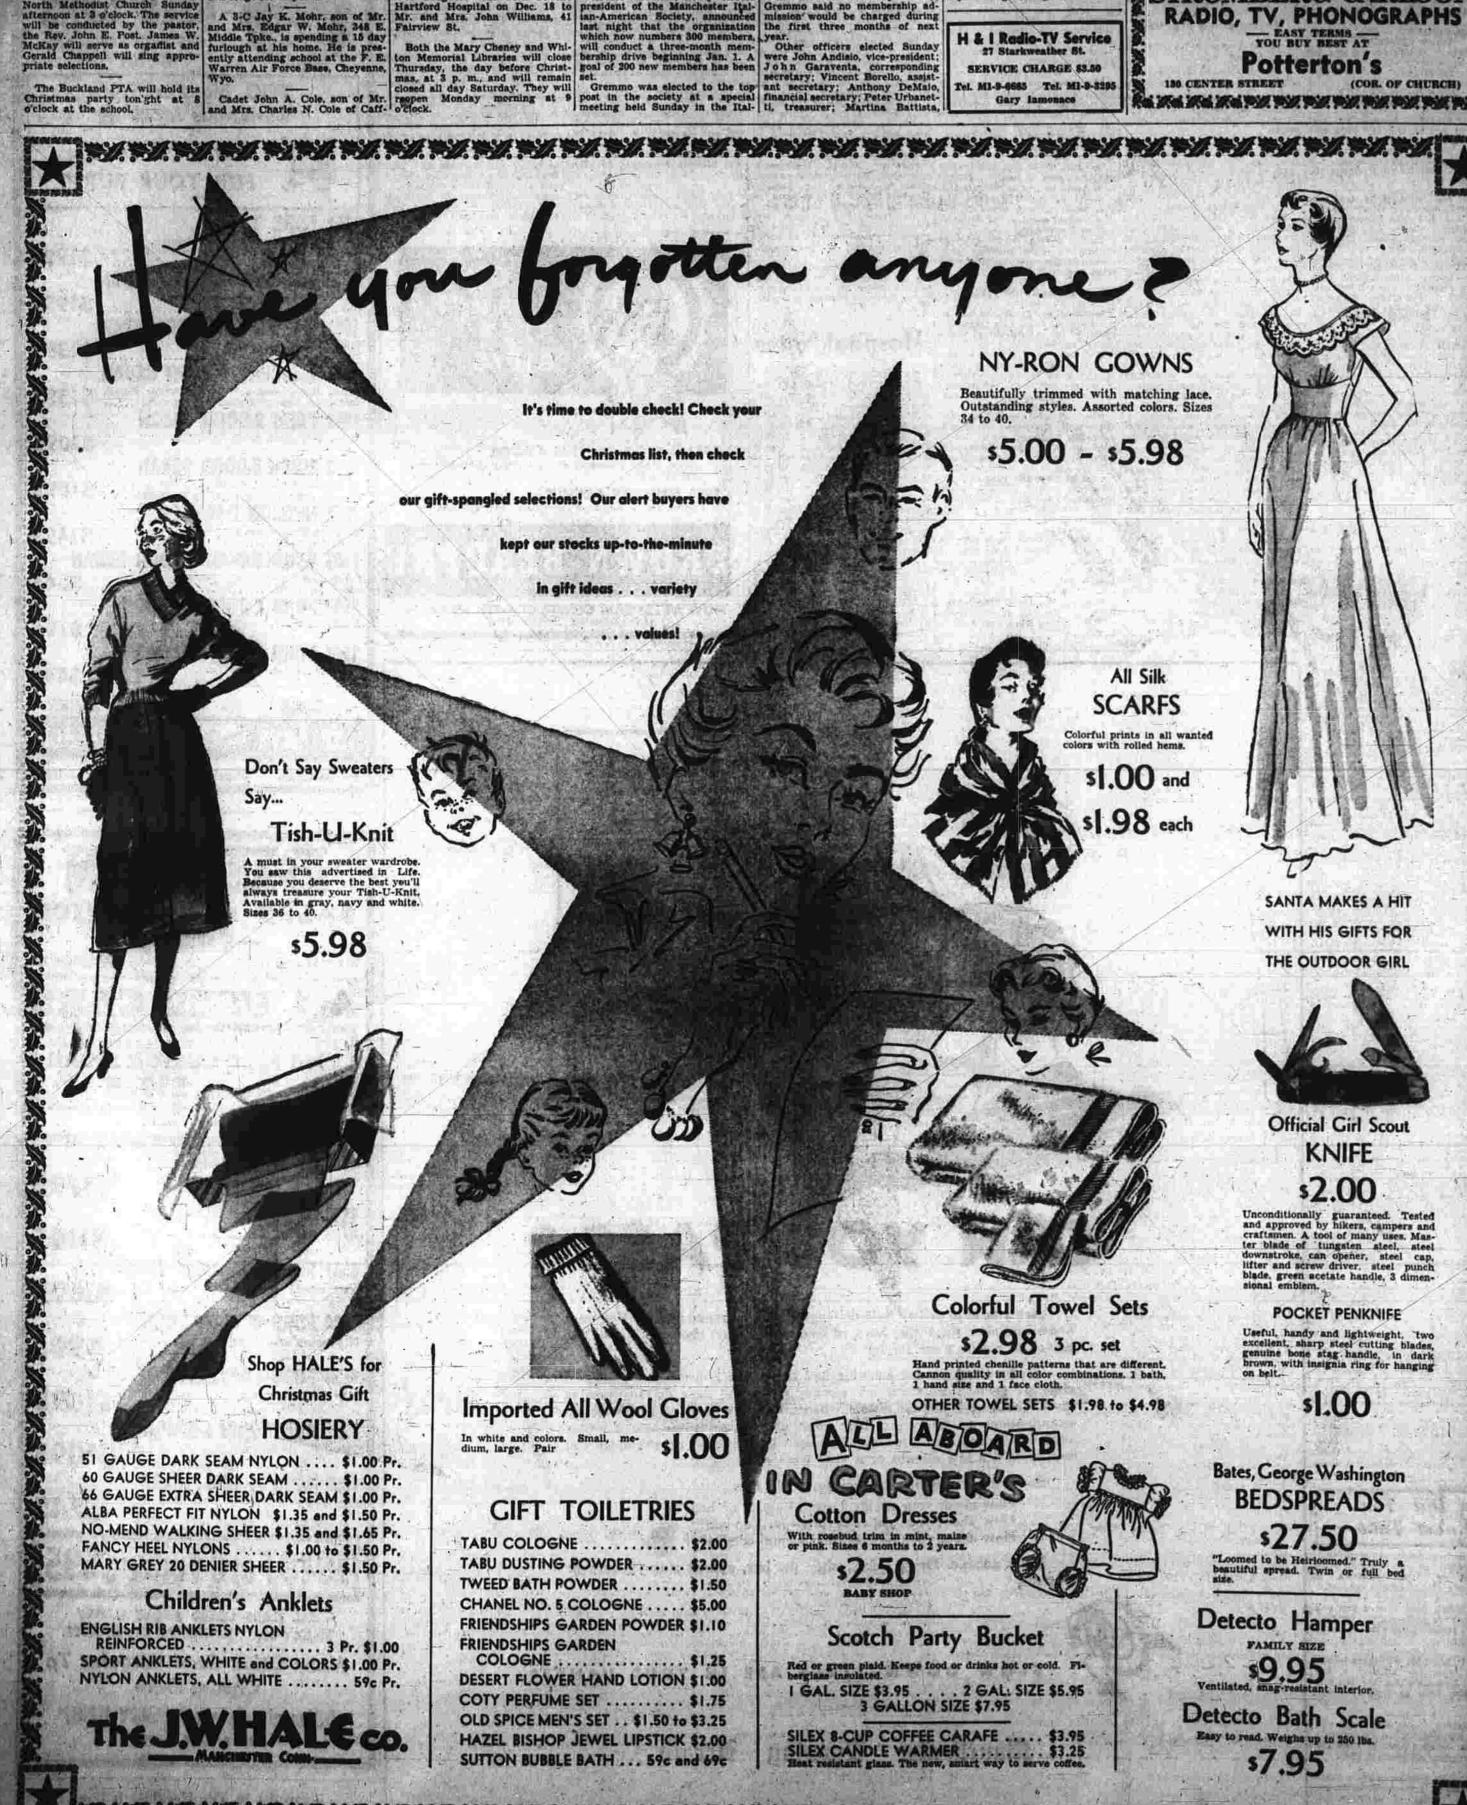

# French Delay Vote

Towel Sets Bedspreads

Kenwood Arondac **BLANKETS** 72×90 s16.95 66x90 \$15.95

For New President

+ From HALE'S The Gift Store +

**SWEATERS** 

sl.98 to \$6.98

FINE QUALITY COMBED COTTON Sport Anklets

Musical Jewel Boxes With self rising trays in simulated leather cases with gold trim. \$5.98 each

CAROL SING TUESDAY EVENING

MANCHESTER GIRL SCOUTS GLEE CLUB

Gift Underwear 69c to \$1.35 each

Thermometers BABY SHOP

Gifts At Factory Savings

BOYS' SANFORIZED FLANNEL

**SHIRTS** 

CARDIGANS

Kitten soft. Pink, blue, white, maize. 34

**SWEATERS** 

OPEN UNTIL

TELEVISION LAMPS