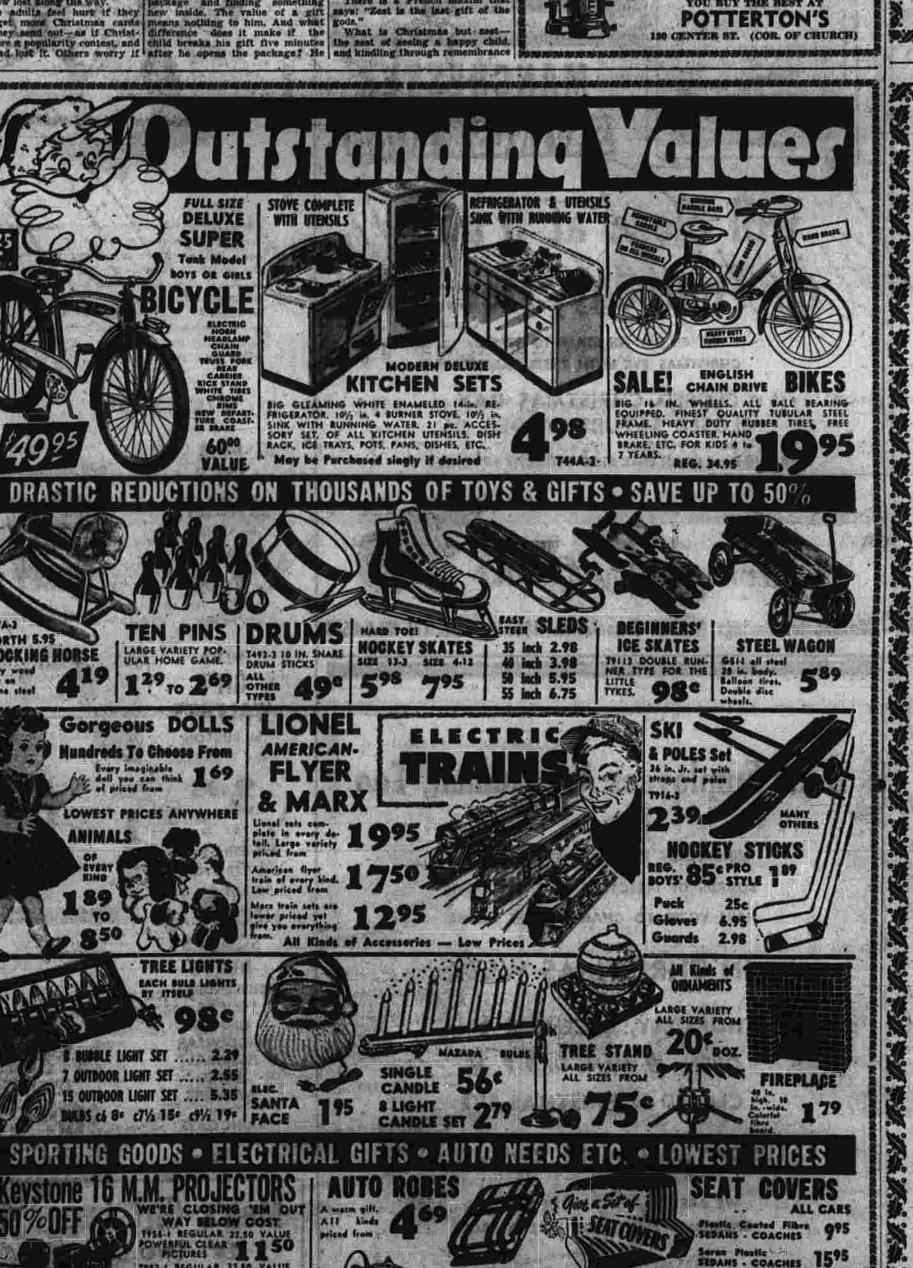

sparkie of Christmas were as the sparkies of Christmas were as matching constitution of the sparkies of Christmas were as the sparkies of Christmas were as matching constitution of the sparkies of Christmas were as matching constitution of the sparkies of Christmas were as matching constitution of the sparkies of Christmas were as matching constitution of the sparkies of Christmas were as matching constitution of the sparkies of Christmas were as matching constitution of the sparkies of Christmas were as matching constitution of the sparkies of Christmas were as the sparkies of Christmas were as matching constitution of the sparkies of Christmas were as matching constitution of the sparkies of Christmas were as the sparkies of the constitution of th

Skywatch Schedule



Ice Cream Forms









UNTIL CHRISTMAS EVE 681 MAIN STREET MANCHESTER

OPEN EVENINGS UNTIL 9



OF GREEN STAMPS

## Teen-Agers Plan Program To Learn More of State Bolton Grange at the

For The Christmas Holiday Weekend We Will Observe The Following Hours: --

THURSDAY, DEC. 24

OPEN 9 A. M. to 3 P. M.

**CLOSED -- CHRISTMAS EVE** 

**CLOSED -- CHRISTMAS DAY** 

CLOSED -- SATURDAY, DEC. 26

THE Savings Bank OF Manchester

DEPOSITS OVER

ONE IN MANCHESTER - 923 MAIN STREET

CURRENT RATE 21%



MANCHESTER

will close at 5 p.m. on Thursday, Dec. 24

> TO ALLOW ITS STAFF TO SPEND CHRISTMAS EVE WITH THEIR FAMILIES

CLOSED CHRISTMAS DAY CLOSED SATURDAY, DEC. 26

SAVINGS and LOAN WILL ALSO CLOSE AT 5 P.M., DEC. 31



Manchester Savings & Loan Association - 1007 Main St., Tel. MI-9-4588



# Bank Employees Are Hu